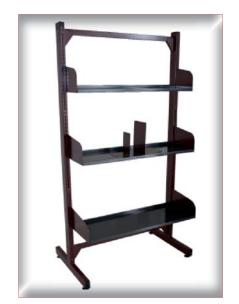

Within these pages is a simple overview of the library shelving range. For more information on the range and shelving options contact our office.

T 03 9464 0039 | F 03 9464 0762 E info@coform.com.au

COFORM AUSTRALIA
library system is
compatable with
KINGFISHER library
shelving system and can
be modified to fit ANY
of the current library
shelving systems in
Australia.