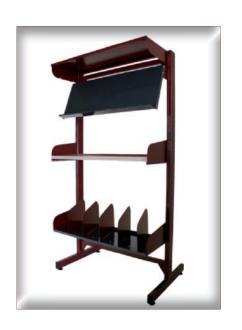

Within these pages is a simple overview of the library shelving range. For more information on the range and shelving options contact our office.

T 03 9464 0039 | F 03 9464 0762 E info@coform.com.au

COFORM AUSTRALIA
library system is
compatable with
KINGFISHER library
shelving system and can
be modified to fit ANY
of the current library
shelving systems in
Australia.