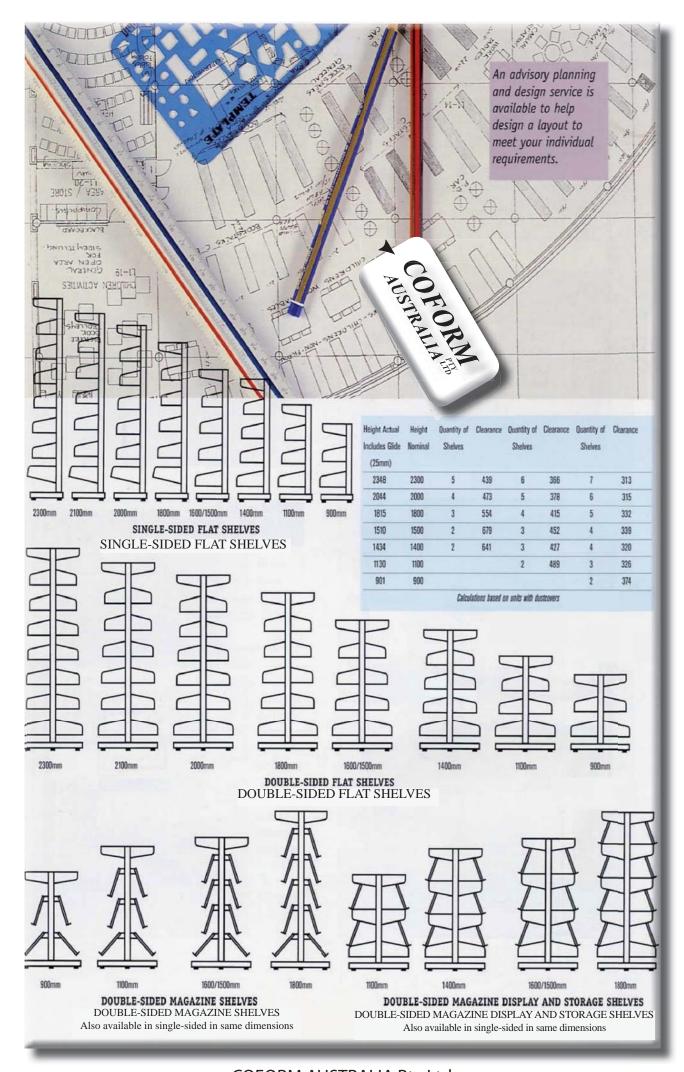

Within these pages is a simple overview of the library shelving range. For more information on the range and shelving options contact our office.

T 03 9464 0039 | F 03 9464 0762 E info@coform.com.au

COFORM AUSTRALIA
library system is
compatable with
KINGFISHER library
shelving system and can
be modified to fit ANY
of the current library
shelving systems in
Australia.