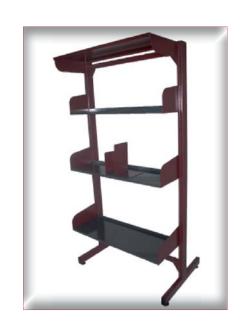

Within these pages is a simple overview of the library shelving range. For more information on the range and shelving options contact our office.

T 03 9464 0039 | F 03 9464 0762 E info@coform.com.au

COFORM AUSTRALIA
library system is
compatable with
KINGFISHER library
shelving system and can
be modified to fit ANY
of the current library
shelving systems in
Australia.