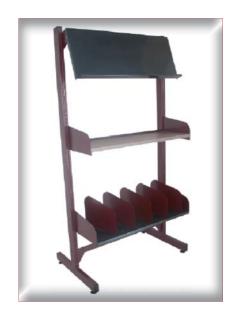

Within these pages is a simple overview of the library shelving range. For more information on the range and shelving options contact our office.

T 03 9464 0039 | F 03 9464 0762 E info@coform.com.au

COFORM AUSTRALIA
library system is
compatable with
KINGFISHER library
shelving system and can
be modified to fit ANY
of the current library
shelving systems in
Australia.