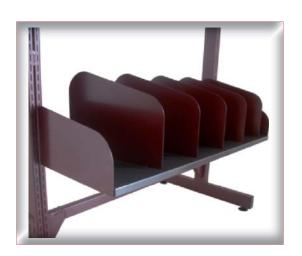

Within these pages is a simple overview of the library shelving range. For more information on the range and shelving options contact our office.

T 03 9464 0039 | F 03 9464 0762 E info@coform.com.au

COFORM AUSTRALIA
library system is
compatable with
KINGFISHER library
shelving system and can
be modified to fit ANY
of the current library
shelving systems in
Australia.