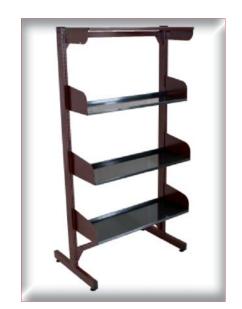

Within these pages is a simple overview of the library shelving range. For more information on the range and shelving options contact our office.

T 03 9464 0039 | F 03 9464 0762 E info@coform.com.au

COFORM AUSTRALIA
library system is
compatable with
KINGFISHER library
shelving system and can
be modified to fit ANY
of the current library
shelving systems in
Australia.