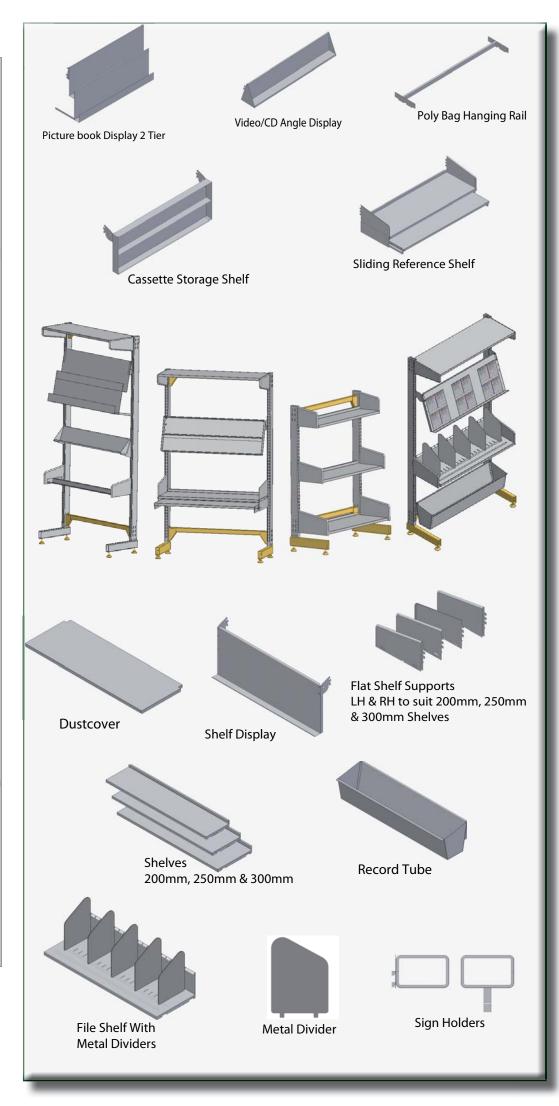

Within these pages is a simple overview of the library shelving range. For more information on the range and shelving options contact our office.

T 03 9464 0039 | F 03 9464 0762 E info@coform.com.au

COFORM AUSTRALIA
library system is
compatable with
KINGFISHER library
shelving system and can
be modified to fit ANY
of the current library
shelving systems in
Australia.